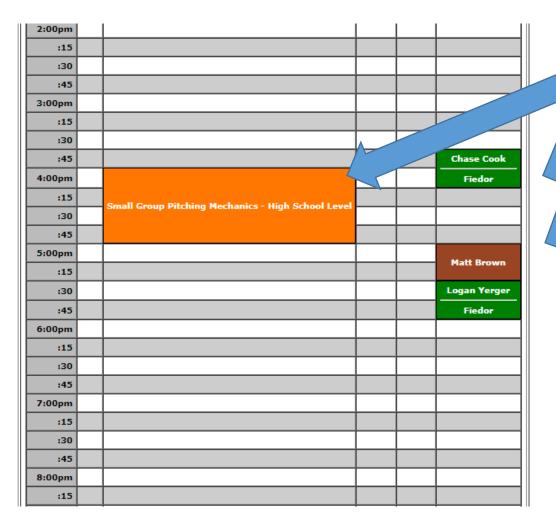

### **Check the Calendar**

The Calendar is where you reserve time slots and lanes. It shows both reserved and available tunnel spaces...

**Colored** times and spaces mean that tunnel slot is **Taken** 

**Gray / White** items and time slots mean that time and tunnel space slot is **Available/Open** 

## Reserving Open Spots

- If a Calendar spot is **Open**, either Select and reserve the spot (up to 10 hours per month), or come into the facility.
- When you reserve, select 30-minute time increments. For example, for 1 hour, select (2) 30-minute increments.
- Note: The HitTrax system is on <u>Lane 4</u>, and the <u>Pitching Mound</u> is on <u>Lane 1</u>