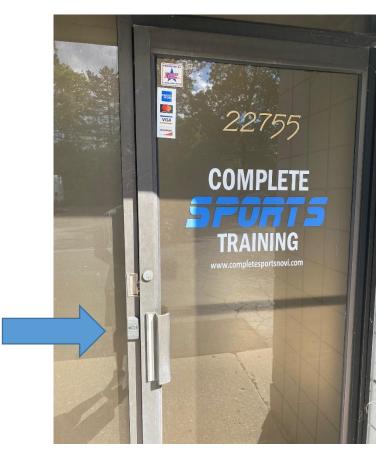

# When You Arrive at the CST Facility

- Use your Key Fob to gain access to the facility
- Key Fob reader is next to the door handle
- It should light up green and you should hear a
   Beep/Click to indicate the door is unlocked

Key Fob reader