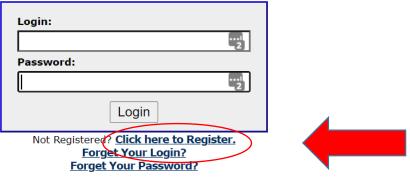

### **Account Creation**

 After you select Enroll you will see a Login page. Login if you are already a CST Member, or Select "Click Here to Register" to create a new account. You will be taken to the User Registration page.

#### **Complete Sports Training Login**