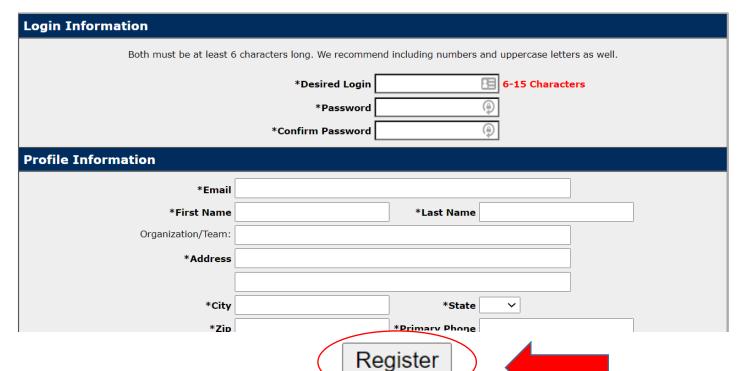

#### Fill in all fields and click Register

#### **User Registration - Complete Sports Training**

Please fill out this form to become a registered user.

When registering multiple kids of one family, register as a parent and you will be able to add the children into that account. This means one (1) account per family. This avoids multiple account confusions. Thank you

\* indicates a required field.

Fill in all fields and then Select "Register"